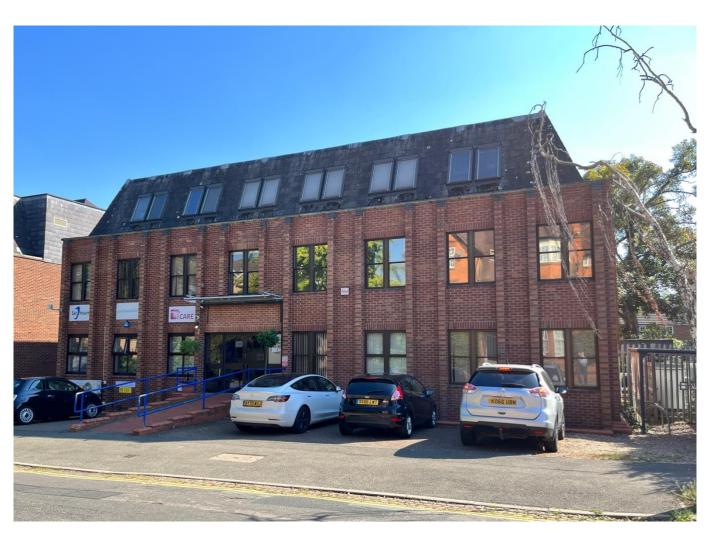

# TO LET

GROUND AND FIRST FLOOR OFFICE SUITES
KINGSWOOD HOUSE, THE AVENUE, CLIFTONVILLE
NORTHAMPTON, NN1 5BT

GROUND FLOOR SUITE: 69.5 M2 (750 SQ FT)
FIRST FLOOR SUITE: 225.6M2 (2427 SQ FT)
EASY ACCESS TO TOWN AND MOTORWAY
10 CAR SPACES

### KINGSWOOD HOUSE, NORTHAMPTON, NN1 5BT

#### Location

Northampton is a well-established commercial centre c.68 miles north of Central London, 55 miles to the south east of Birmingham and 14 miles to the north of Milton Keynes.

Cliftonville is a recognised edge of town office location just east of the town centre with easy access to the M1. In 15.

#### **Description**

Ground and first floor office accommodation. Amenities include: air conditioning, gas fired boiler to radiators, double glazed windows, tiles or carpeting throughout. Kitchen and WC's. 10 allocated car spaces.