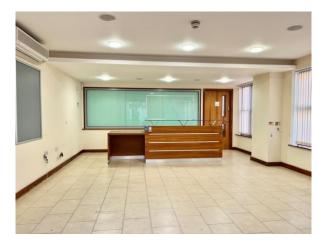

#### **Description**

Ground and first floor office accommodation. Amenities include: air conditioning, gas fired boiler to radiators, double glazed windows, tiles or carpeting throughout. Kitchen and WC's. 10 allocated car spaces.

#### **Accommodation**

GROUND FLOOR SUITE: 69.5 M2 (750 SQ FT) FIRST FLOOR SUITE: 225.6M2 (2427 SQ FT)